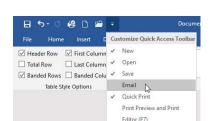

## How do I add/remove icons in the Quick Access Toolbar?

- Click the down pointing arrow in the toolbar.
- 2. Click an unticked function to display the relevant icon in the toolbar.
- 3. Click one of the ticked functions to hide the icon.