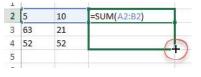

### How do I copy a formula?

- 1. Click in the cell you wish to copy.
- 2. Position your cursor at the bottom left of the cell you wish to copy. The cursor will change in appearance

| 2 | 5  | 10 | =SUM(A2:B2) |
|---|----|----|-------------|
| 3 | 63 | 21 |             |
| 4 | 52 | 52 |             |

to that of a thick black plus sign.

- 3. Click and hold down the left mouse button.
- 4. Drag the cursor over the cells you wish the formula copied to. A solid border will highlight the selected cells.

5. Release the mouse button.