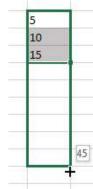

#### How do I copy a predefined sequence?

To copy a sequence of numbers, dates, days of the month, months of the year etc:

- 1. Click in the cell you wish to copy.
- 2. Position your cursor at the bottom right of the cell you wish to copy. The cursor will change in appearance to that of a thick black plus sign.
- 3. Click and hold down the left mouse button.
- 4. Drag the cursor over the cells you wish the formula copied to. A solid border will highlight the selected cells.

If you wish to copy the same value in a predefine sequence over the cells:

Press and hold <Ctrl> before releasing the mouse button in step 4 above.

| Monday |        |
|--------|--------|
|        |        |
|        |        |
| +      | Monday |