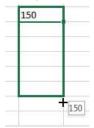

## How do I copy the same number over a range of cells?

- 1. Click in the cell you wish to copy.
- 2. Position your cursor at the bottom right of the cell you wish to copy.

The cursor will change in appearance to that of a thick black plus sign.

- 3. Click and hold down the left mouse button
- 4. Drag the cursor over the cells you wish the formula copied to. A solid border will highlight the selected cells.
- 5. Release the mouse button.