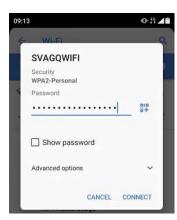

4. If not, a list of available networks will be displayed.

Click on the name of the required network.

- 5. Type the password. (Click the 'Show password' box to check you've typed it correctly.)
- 6. Click 'Connect'.