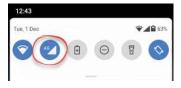

### How do I check what networks I'm connected to?

1. Drag your finger from the top of the screen, downwards to display the 'Notification' box.

The icons opposite show the WiFi and data connections as connected. They would show in grey if they did not have a connection.

2. Click in the 'Notification box' and drag down again. If connected, the network name will be shown below the 'WiFi' icon and 'mobile data' will be shown under the data connection icon.