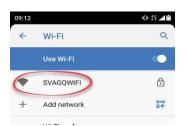

4. If not, a list of available networks will be displayed.

Click on the name of the required network.

- 5. Type the password. (Click the 'Show password' box to check you've typed it correctly.)
- 6. Click 'Connect'.