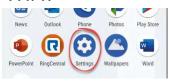

#### How do I connect to WiFi?

1. Locate and click on the 'Settings' icon.

2. Click 'Network & Internet'.

3. If the WiFi is 'Off', click the switch at the right hand side to turn it on. If you are within range of a network you have previously used, your phone may connect automatically.