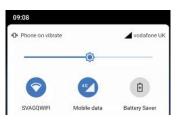

2. Click in the 'Notification box' and drag down again. If connected, the network name will be shown below the 'WiFi' icon and 'mobile data' will be shown under the data connection icon.

## How do I enable my data connection?

1. Swipe from the top of the phone screen down. If your data connection is off the icon will be grey.

2. Click the data connection icon to switch it on. It will automatically connect to the Vodafone network.