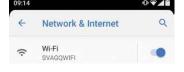

#### How do I connect to WiFi?

1. Locate and click on the 'Settings' icon.

2. Click 'Network & Internet'.

3. If the WiFi is 'Off', click the switch at the right hand side to turn it on. If you are within range of a network you have previously used, your phone may connect automatically.