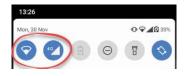

### How do I check what networks I'm connected to?

1. Drag your finger from the top of the screen, downwards to display the 'Notification' box.

The icons opposite show the WiFi and data connections as connected. They would show in grey if they did not have a connection.