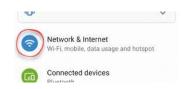

#### How do I connect to WiFi?

1. Locate and click on the 'Settings' icon.

2. Click 'Network & Internet'.

3. If the WiFi is 'Off', click the switch at the right hand side to turn it on. If you are within range of a network you have previously used, your phone may connect automatically.