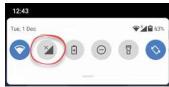

### How do I check what networks I'm connected to?

1. Drag your finger from the top of the screen, downwards to display the 'Notification' box.

The icons opposite show the WiFi and data connections as connected. They would show in grey if they did not have a connection.

2. Click in the 'Notification box' and drag down again. If connected, the network name will be shown below the 'WiFi' icon and 'mobile data' will be shown under the data connection icon.

## How do I enable my data connection?

1. Swipe from the top of the phone screen down. If your data connection is off the icon will be grey.

2. Click the data connection icon to switch it on. It will automatically connect to the Vodafone network.